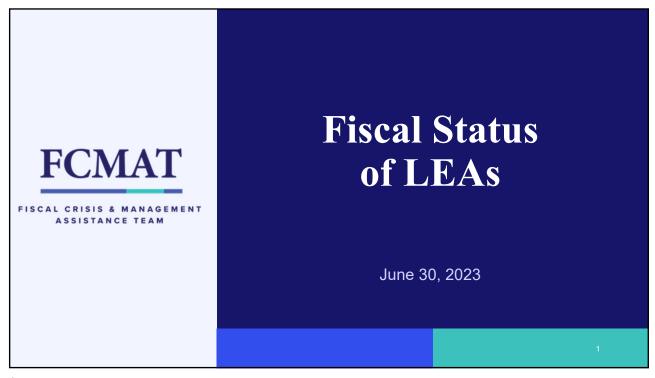

Qualified Interim Report Certifications

The count of 10 qualified certifications marks the second lowest number observed in more than 31 reporting periods (16+ years).

In the count of 10 qualified certifications marks the second lowest number observed in more than 31 reporting periods (16+ years).

In the count of 10 qualified certifications marks the second lowest number observed in more than 31 reporting periods (16+ years).

In the count of 10 qualified certifications marks the second lowest number observed in more than 31 reporting periods (16+ years).

\*Number in "status" column indicates consecutive certification.

Source: Second Interim Reports 2022-23 as of April 20, 2023

**FCMAT** 

5

Negative Interim Report Certifications

All the negative certifications belong to small districts, two of which have an average daily attendance of only 9 and 92, respectively.