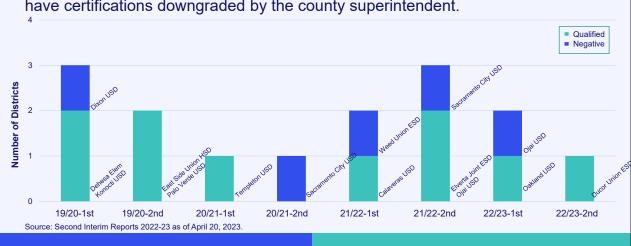

## **Downgraded Interim Report Certifications**

The total count of qualified and negative reports includes interim reports that have certifications downgraded by the county superintendent.

8

**FCMAT** 