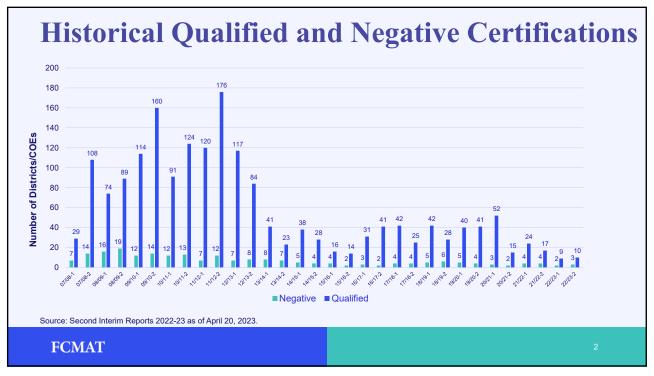

## **Downgraded Interim Report Certifications**

The total count of qualified and negative reports includes interim reports that have certifications downgraded by the county superintendent.

8

**FCMAT** 