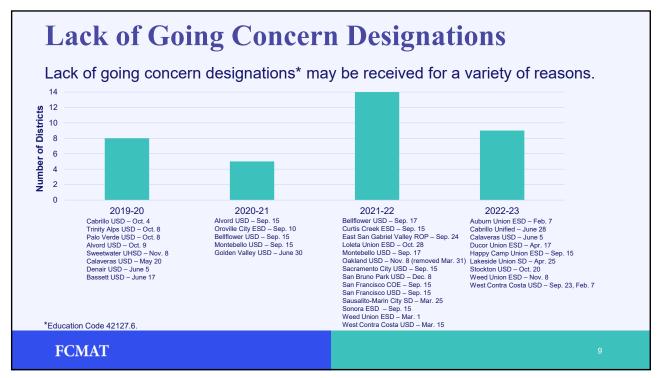

\*

\*\*Number of Districts\*\*

\*\*Property Certifications\*\*

\*\*Property Certifications\*\*

\*\*Property Certifications\*\*

\*\*Number of Districts\*\*

\*\*Property Certifications\*\*

\*\*Pro

6



## **Negative Interim Certifications**

| District             | Status*    |
|----------------------|------------|
| Happy Camp Union ESD | Negative 1 |
| Junction ESD         | Negative 2 |
| Ojai USD             | Negative 2 |

\*Number in "status" column indicates consecutive certification.

Source: Second Interim Reports 2022-23 as of April 20, 2023

**FCMAT** 

7

FCMA

7

## **Downgraded Interim Report Certifications**

The total count of qualified and negative reports includes interim reports that have certifications downgraded by the county superintendent.



8

**FCMAT**